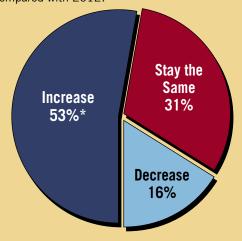

### SDM 100 Profit Margins

SDM 100 companies were asked, "Did your company's net profit margin increase, decrease or stay about the same in 2013 compared with 2012?"

\*percentage of SDM 100 companies, based on 88 responses Source: 2014 SDM 100, SDM Magazine, May 2014

More than half of SDM 100 companies reported they increased their net profit margins in 2013, and among those that did, the average rate of increase was 10.6 percent. Approximately three in 10 companies (31 percent) had no change in net profit.