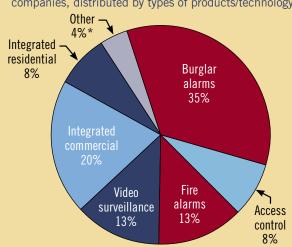

Some of the lucrative areas noted by SDM 100 companies were technology businesses, medical/healthcare, manufacturing/distribution, utilities, energy, corporate office space, and small commercial business. The fire protection market also provided generous sales and service opportunities in 2013, according to the SDM 100, as did conversions from analog to digital technology in video surveillance systems.