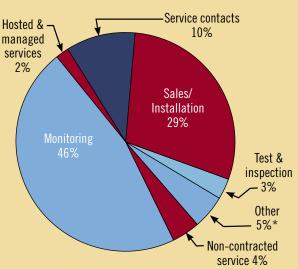

More than half of SDM 100 companies reported they increased their net profit margins in 2013, and among those that did, the average rate of increase was 10.6 percent. Approximately three in 10 companies (31 percent) had no change in net profit.