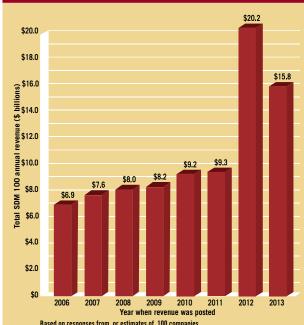

## RMR up 3.3 Percent

In 2013, the SDM 100 Report included several large systems integrators for the first time, including Tyco Integrated Security, Diebold Security, G4S Technology, and RFI Communications & Security Systems, resulting in a 16 percent increase in recurring monthly revenue (RMR). With those companies now ranked for the second time, the 2014 SDM 100 Report reflects a more stable measurement of RMR growth. This prime revenue stream for SDM 100 companies grew an average of 3.3 percent, from \$641.8 billion in 2012 to \$663.0 billion in 2013. Approximately nine of every 10 SDM 100 companies grew their RMR, while the remainder were flat or declined by no more than 2 percent each.