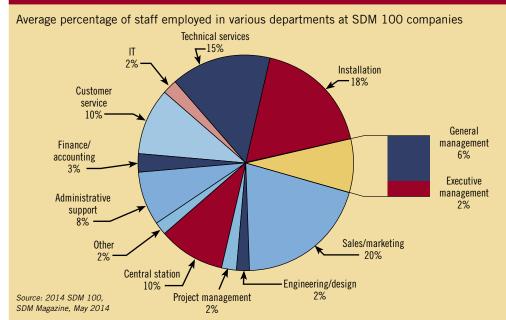

nted new controls and measurements that have helped the company manage and run its business more efficiently and profitably. ■ No. 92 – Accomplished data conversion project from a Unix customized legacy software program, including 35 years of data, to SedonaOffice. ■ No. 94 – Implemented Sedona Office as its backend software. SDM's 2004 Dealer of the Year. ■ No. 95 – Company added "very significant product lines" to enhance its ability to provide total integrated security solutions. ■ No. 97 – In 2013, 61 percent of NCA's new subscriber accounts were conversions. ■ No. 98 – Purchased its own facility in Seattle. ■ No. 99 – First-time ranking on the SDM 100. ■ No. 100 – Recently upgraded operations and monitoring software. First-time ranking on the SDM 100.

### Makeup of a Security Staff



Installation and technical service jobs together comprise the single largest majority of positions within an SDM 100 company, together accounting for onethird, on average, of the employees on a security company's workforce. The second largest group is sales and marketing, at an average of 20 percent of total workforce up three percentage points from last year.



|                     | B                                                         | ANK BY TO                      | TAI                | Λ NI NI I                   | JAL REVENUE                                               |
|---------------------|-----------------------------------------------------------|--------------------------------|--------------------|-----------------------------|-------------------------------------