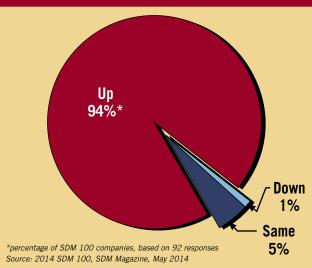

### Prediction for 2014 Revenue: Excellent

This time last year, 86 percent of SDM 100 companies predicted that their total annual revenue would improve in 2013 compared with 2012. They did better than predicted: 89 percent of companies for which revenue could be compared year-over-year experienced an actual increase in RMR. For 2014, 94 percent say the outlook is excellent for growth.