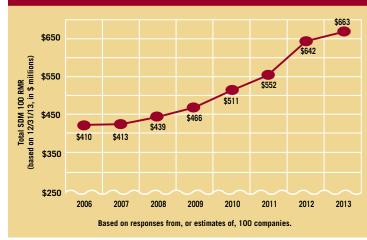

## RMR up 3.3 Percent

In 2013, the SDM 100 Report included several large systems integrators for the first time, including Tyco Integrated Security, Diebold Security, G4S Technology, and RFI Communications & Security Systems, resulting in a 16 percent increase in recurring monthly revenue (RMR). With those companies now ranked for the second time, the 2014 SDM 100 Report reflects a more stable measurement of RMR growth. This prime revenue stream for SDM 100 companies grew an average of 3.3 percent, from \$641.8 billion in 2012 to \$663.0 billion in 2013. Approximately nine of every 10 SDM 100 companies grew their RMR, while the remainder were flat or declined by no more than 2 percent each.